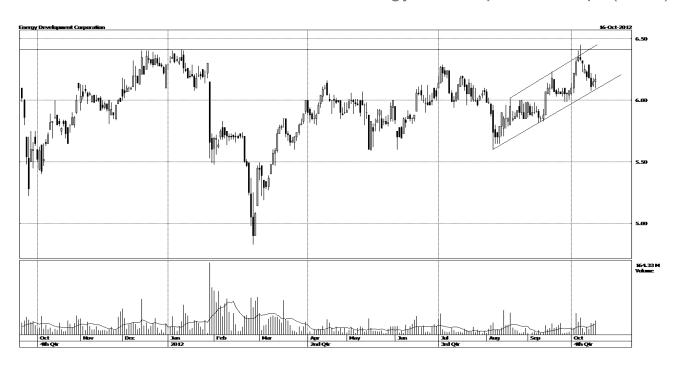

## Analysis:

Energy Development Corp. (EDC) tried to break above a strong resistance level at P6.41 last Oct 5 and failed (see What the Chart Says October 4, 2012). It has since fallen back at the lower end of the upward sloping channel which should provide a good point of entry.