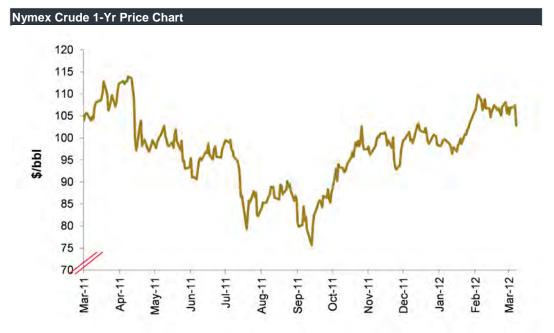

## COMMODITIES

| NYMEX<br>Crude<br>Futures   | 102.78   | -2.50% |
|-----------------------------|----------|--------|
| %NY Gold<br>Spot (\$/t oz.) | 1,655.90 | -0.16% |
| Silver Comex (\$/t oz.)     | 32.24    | +0.56% |
| London<br>Copper Spot       | 8,382.00 | +0.16% |