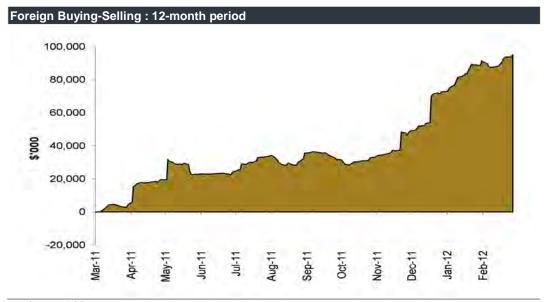

#### PSEi Index

22 Mar 2012: Value T/O, net 52-week High Low Foreign Buying: Foreign Selling:

5,043.52 + 5.58 Php 4,168 million 5,145.89 3,715.01 Php 2,737 million 2,672 million