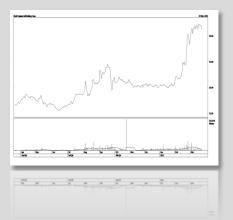

#### PSEi Index

22 Mar 2012: Value T/O, net 52-week High Low Foreign Buying: Foreign Selling:

5,043.52 + 5.58 Php 4,168 million 5,145.89 3,715.01 Php 2,737 million 2,672 million