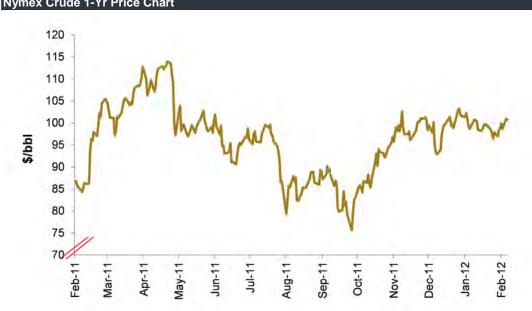

## Nymex Crude 1-Yr Price Chart

Source: Bloomberg

## COMMODITIES

| NYMEX                      | 400.04   | .0 500/ |
|----------------------------|----------|---------|
| Crude<br>Futures           | 102.31   | +0.50%  |
| NY Gold<br>Spot (\$/t oz.) | 1,727.20 | -0.01%  |
| Silver Comex               | 33.49    | +0.39%  |
| (\$/t oz.)<br>London       | 00110    |         |
| Copper Spot                | 8,286.00 | -0.78%  |
| As of 2/16/2012            |          |         |